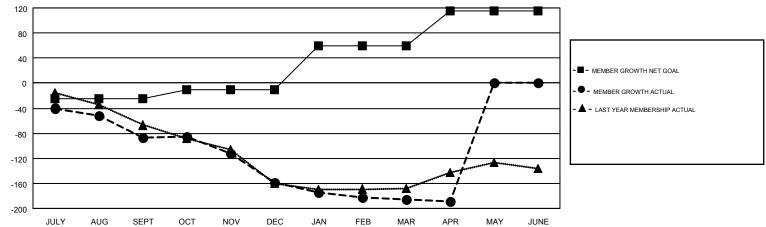

## GMT MONTHLY MEMBERSHIP PROGRESS REPORT

Results as of: 4/30/2018

**LOCATION: ALBERTA** 

Multiple District C

**GORDON ZIEGLER** GMT CA 2

| Clubs         |               |             |               | Members               |                           |                         |                                                    |  |
|---------------|---------------|-------------|---------------|-----------------------|---------------------------|-------------------------|----------------------------------------------------|--|
|               | RESULTS FOR   | R 2017-2018 |               | RESULTS FOR 2017-2018 |                           |                         |                                                    |  |
| QUARTER       | NEW CLUB GOAL | NEW CLUBS   | DROPPED CLUBS | QUARTER               | MEMBER GROWTH NET<br>GOAL | MEMBER GROWTH<br>ACTUAL | DROPPED<br>MEMBERS ACTUAL<br>(including transfers) |  |
| JULY/AUG/SEPT | 0             | 0           | 1             | JULY/AUG/SEPT         | -25                       | 58                      | 136                                                |  |
| OCT/NOV/DEC   | 0             | 0           | 0             | OCT/NOV/DEC           | 15                        | 97                      | 155                                                |  |
| JAN/FEB/MAR   | 1             | 1           | 0             | JAN/FEB/MAR           | 70                        | 147                     | 157                                                |  |
| APR/MAY/JUNE  | 1             | 0           | 0             | APR/MAY/JUNE          | 55                        | 54                      | 57                                                 |  |