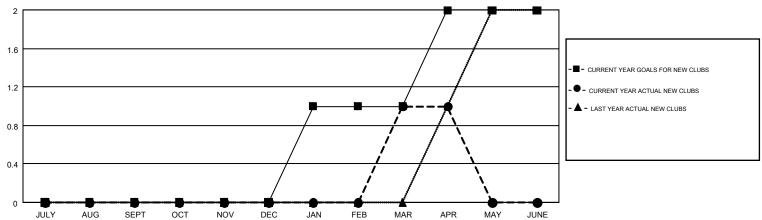

## GMT MONTHLY MEMBERSHIP PROGRESS REPORT

Results as of: 4/30/2018

**LOCATION: ALBERTA** 

Multiple District C

**GORDON ZIEGLER** GMT CA 2

| Clubs         |               |             |               | Members               |                           |                         |                                                    |  |
|---------------|---------------|-------------|---------------|-----------------------|---------------------------|-------------------------|----------------------------------------------------|--|
|               | RESULTS FOR   | R 2017-2018 |               | RESULTS FOR 2017-2018 |                           |                         |                                                    |  |
| QUARTER       | NEW CLUB GOAL | NEW CLUBS   | DROPPED CLUBS | QUARTER               | MEMBER GROWTH NET<br>GOAL | MEMBER GROWTH<br>ACTUAL | DROPPED<br>MEMBERS ACTUAL<br>(including transfers) |  |
| JULY/AUG/SEPT | 0             | 0           | 1             | JULY/AUG/SEPT         | -25                       | 58                      | 136                                                |  |
| OCT/NOV/DEC   | 0             | 0           | 0             | OCT/NOV/DEC           | 15                        | 97                      | 155                                                |  |
| JAN/FEB/MAR   | 1             | 1           | 0             | JAN/FEB/MAR           | 70                        | 147                     | 157                                                |  |
| APR/MAY/JUNE  | 1             | 0           | 0             | APR/MAY/JUNE          | 55                        | 54                      | 57                                                 |  |